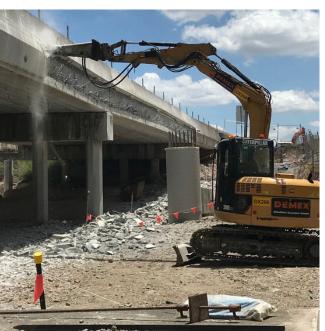

## LOGAN ENHANCEMENT PROJECT (LEP)

OCT 2017 - JUL 2021 CPB CONTRACTORS \$2.7 M

DEMEX was engaged to conduct the complete and partial demolition of 11 major bridges passing over the Logan Motorway and Gateway Motorway in Logan QLD.

The project also involved the removal of multiple extensive sections of concrete road barriers.

Multiple demolition techniques were used with the methodology dependent on the construction design of the bridges and site restrictions. Mechanical demolition included deploying specialised excavators and attachments, while mechanical deconstruction was performed using a variety of equipment, including 250 tonne mobile cranes.