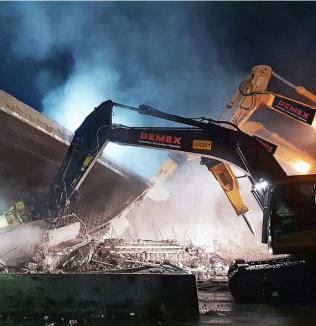

## LOGAN ENHANCEMENT PROJECT (LEP)

OCT 2017 - JUL 2021 CPB CONTRACTORS \$2.7 M

DEMEX was engaged to conduct the complete and partial demolition of 11 major bridges passing over the Logan Motorway and Gateway Motorway in Logan QLD.

Due to client requirements to maintain constant live traffic for the duration, demolition works were conducted on 70 to 100 hour continuous demolition programs, which included night demolition works adjacent to live motorway traffic.