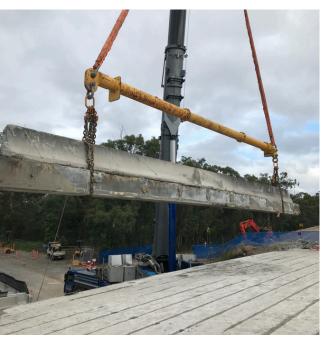

The project also involved the removal of multiple extensive sections of concrete road barriers.

Multiple demolition techniques were used with the methodology dependent on the construction design of the bridges and site restrictions. Mechanical demolition included deploying specialised excavators and attachments, while mechanical deconstruction was performed using a variety of equipment, including 250 tonne mobile cranes.

Due to client requirements to maintain constant live traffic for the duration, demolition works were conducted on 70 to 100 hour continuous demolition programs, which included night demolition works adjacent to live motorway traffic.